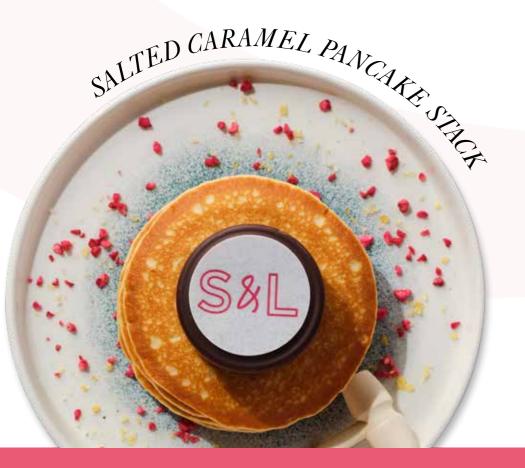

## SMASHING PANCAKES 🖤 £9.95 🐝

Four American-style buttermilk pancakes with salted caramel sauce, a Lotus Biscoff biscuit crumb, freeze-dried

#### **CRISPY SHREDDED CHICKEN & BELGIAN WAFFLE FINGERS £9.95**

With pure Canadian maple syrup and a sweet piquanté pepper sauce. 890 kcal

raspberries and popping candy – all in a chocolate case for you to smash! 710 kcal