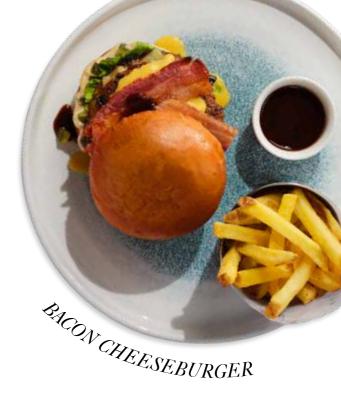

## BACON CHEESEBURGER £15.45

Two beef patties, The Jolly Hog™ streaky bacon, Monterey Jack cheese, BBQ sauce and cheese sauce. 964 kcal