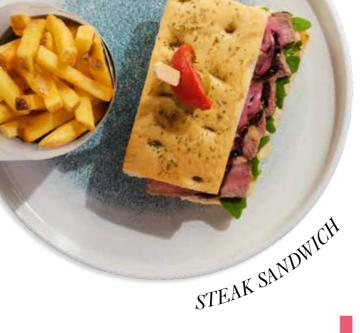

## STEAK SANDWICH £13.95

Sirloin steak slices, sweet & sour pickled onion, balsamic glaze, miso mayo\* and rocket served in rosemary focaccia. 599 kcal