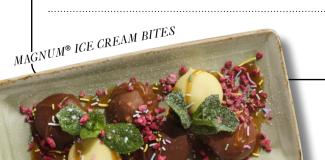

## MAGNUM® ICE CREAM BITES

Classic, almond and white chocolate ice cream bites served with salted caramel sauce and sprinkles. 346 kcal ADD A SCOOP OF POPCORN FLAVOURED ICE CREAM \( \mathbb{O} + \mathbb{E}1 \) (+137 kcal)