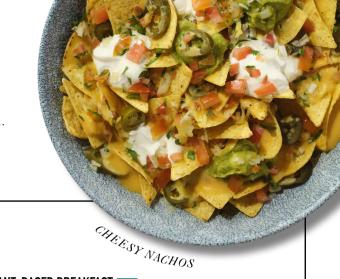

## CHEESY NACHOS

Loaded with grated cheese, smashed avocado, cheese sauce, sour cream. jalapeños and pico de gallo salsa. 1502 keal. Share with 2-3 besties!

Why not add a topper?

- Pulled chicken with a sweet piquanté sauce. (+103 kcal) £2