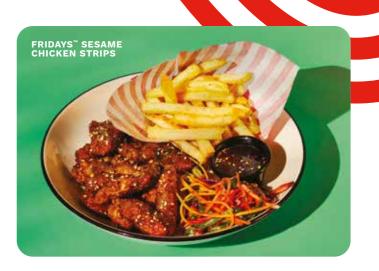

| STARTERS F                                                                                                                                                                                 | OR GE | TTING STUCK INTO                                                                                                                                                                                                                     |                    | NEW BAR<br>BE THE FIRST TO TRY OUR                                                                                                                                    |              |
|--------------------------------------------------------------------------------------------------------------------------------------------------------------------------------------------|-------|--------------------------------------------------------------------------------------------------------------------------------------------------------------------------------------------------------------------------------------|--------------------|-----------------------------------------------------------------------------------------------------------------------------------------------------------------------|--------------|
| <b>NEW GARLIC &amp; CHILLI KING PRAWNS </b> 155 kcal<br>Butterflied king prawns in a garlic & chilli sauce,<br>with chilli cream for dipping                                               |       | <ul> <li>★ FRIDAYS<sup>™</sup> CHEESE &amp; 8.95 /</li> <li>MAPLE BACON LOADED</li> <li>POTATO SKINS 380 / 760 kcal</li> <li>Loaded with melted Colby cheese and maple</li> </ul>                                                    | / Share<br>15.95   | High-quality chuck & brisket beef expertly<br>for a heavenly taste. All served with lette<br>your choice of he                                                        | / sm<br>uce, |
| <b>NEW MOZZARELLA DIPPERS V</b> 412 kcal<br>With marinara sauce 28 kcal or chilli jam 95 kcal                                                                                              | 9.95  | bacon with sour cream on the side for dipping PLANT-BASED OPTION ALSO AVAILABLE                                                                                                                                                      |                    | FRIDAYS <sup>™</sup> SMASHED BURGER 674 kcal<br>Two 100% beef patties with American-style cheese                                                                      | 18<br>9      |
| ★ FRIDAYS <sup>™</sup> SESAME CHICKEN STRIPS 504 kcal<br>Tossed in our Fridays <sup>™</sup> Legendary Glaze,<br>topped with toasted sesame seeds<br>and chilli flakes                      | 9.95  | NEW NACHOS V 6 443 / 886 kcal 8.95 /<br>Corn tortillas topped with Cajun cheese sauce,<br>pickled jalapeños, guacamole, tomato & chilli salsa,<br>pink pickled onions, sour cream and coriander<br>PLANT-BASED OPTION ALSO AVAILABLE | ) / Share<br>12.75 | ★ FRIDAYS <sup>™</sup> GLAZED<br>SMASHED BURGER 816 kcal<br>Fridays <sup>™</sup> Smashed Burger with our<br>Fridays <sup>™</sup> Legendary Glaze and crispy bacon     | 19           |
| MEATLESS FRIDAYS <sup>™</sup> SESAME STRIPS V 665 kcal<br>Plant-based chicken tossed in our Fridays <sup>™</sup><br>Legendary Glaze, topped with toasted sesame<br>seeds and chilli flakes | 9.95  | Upgrade your Nachos. Add a topping:<br>NEW PLANT-BASED CHICKEN VG 264 kcal<br>NEW BBQ PULLED PORK 387 kcal                                                                                                                           | +3.50<br>+4.00     | <b>☆ BIG CHEESE DIPPER</b><br><b>SMASHED BURGER</b> 1168 kcal<br>Fridays <sup>™</sup> Smashed Burger with an extra beef<br>patty, mozzarella dippers and crispy bacon | 25           |
| NEW CHEESE DONUTS V 512 kcal<br>Cheesy ring donuts tossed in sweet &<br>smoky seasoning served with chilli jam                                                                             | 8.95  | <b>CALAMARI</b> 409 kcal<br>Lightly spiced salt & pepper crumb,<br>with chilli cream for dipping                                                                                                                                     | 9.95               | FRIDAYS <sup>™</sup> GLAZED<br>CHICKEN BURGER 591 kcal<br>Flame grilled chicken breast coated in our                                                                  | 19           |
| <b>NEW RIBLETS</b> 413 kcal<br>Pork riblets coated in your choice of sauce, topped with<br>toasted sesame seeds, chilli flakes and crispy onions                                           |       | NEW MAPLE GLAZED CORN RIBS V 188 kcal<br>Chargrilled 'ribs' of corn tossed in maple glaze,<br>smoky BBQ seasoning, drizzled with chilli cream                                                                                        | 8.95               | Fridays <sup>™</sup> Legendary Glaze with American-style<br>cheese and crispy bacon                                                                                   |              |
| Your choice of sauce:<br>New BBQ SAUCE 61 kcal<br>FRIDAYS'' LEGENDARY GLAZE 83 kcal                                                                                                        |       | <b>NEW GUAC &amp; CHIPS VG</b> 289 kcal<br>Our own recipe guacamole & Cajun seasoned<br>tortilla chips                                                                                                                               | 6.95               | <b>CHICKEN BURGER</b> 674 / 543 kcal<br>Crispy chicken tenders or flame grilled chicker<br>breast with melted American-style cheese                                   | 18<br>ר      |
| <b>FRIDAYS<sup>™</sup> CORNDOGS</b> 470 kcal<br>Beechwood smoked hotdogs in crispy batter,<br>drizzled with ketchup & mustard with<br>honey mustard dip                                    | 8.95  | ★ MEATLESS FRANK'S <sup>®</sup> REDHOT<br>STRIPS VG  \$22 kcal<br>Plant-based chicken tossed in Frank's <sup>®</sup> RedHot sauce<br>with extra sauce for dipping                                                                    | 9.95<br>e,         | <b>VEGAN BURGER VG</b> 702 kcal<br>Plant-based patty topped with Applewood<br>cheese, lettuce, burger mayo, tomato, red onion<br>and dill pickle                      | 19           |

#### CLUCKIN' GOOD

39.95

Our chicken dishes are served with your choice of house fries 524 kcal or house salad 75 kcal

**★ FRIDAYS<sup>™</sup> SESAME CHICKEN STRIPS** 892 kcal 21.95 Tossed in our Fridays<sup>™</sup> Legendary Glaze, topped with toasted sesame seeds and chilli flakes