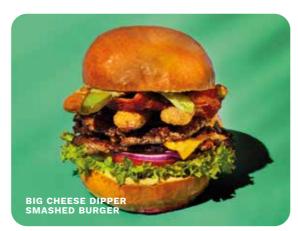

| STARTERS F                                                                                                                                                                                 | OR GE | TTING STUCK INTO                                                                                                                                                                                                                     |                    | NEW BAR<br>BE THE FIRST TO TRY OUR                                                                                                                                    |              |
|--------------------------------------------------------------------------------------------------------------------------------------------------------------------------------------------|-------|--------------------------------------------------------------------------------------------------------------------------------------------------------------------------------------------------------------------------------------|--------------------|-----------------------------------------------------------------------------------------------------------------------------------------------------------------------|--------------|
| <b>NEW GARLIC &amp; CHILLI KING PRAWNS </b> 155 kcal<br>Butterflied king prawns in a garlic & chilli sauce,<br>with chilli cream for dipping                                               |       | <ul> <li>★ FRIDAYS<sup>™</sup> CHEESE &amp; 8.95 /</li> <li>MAPLE BACON LOADED</li> <li>POTATO SKINS 380 / 760 kcal</li> <li>Loaded with melted Colby cheese and maple</li> </ul>                                                    | / Share<br>15.95   | High-quality chuck & brisket beef expertly<br>for a heavenly taste. All served with lette<br>your choice of he                                                        | / sm<br>uce, |
| <b>NEW MOZZARELLA DIPPERS V</b> 412 kcal<br>With marinara sauce 28 kcal or chilli jam 95 kcal                                                                                              | 9.95  | bacon with sour cream on the side for dipping PLANT-BASED OPTION ALSO AVAILABLE                                                                                                                                                      |                    | FRIDAYS <sup>™</sup> SMASHED BURGER 674 kcal<br>Two 100% beef patties with American-style cheese                                                                      | 18<br>9      |
| ★ FRIDAYS <sup>™</sup> SESAME CHICKEN STRIPS 504 kcal<br>Tossed in our Fridays <sup>™</sup> Legendary Glaze,<br>topped with toasted sesame seeds<br>and chilli flakes                      | 9.95  | NEW NACHOS V 6 443 / 886 kcal 8.95 /<br>Corn tortillas topped with Cajun cheese sauce,<br>pickled jalapeños, guacamole, tomato & chilli salsa,<br>pink pickled onions, sour cream and coriander<br>PLANT-BASED OPTION ALSO AVAILABLE | ) / Share<br>12.75 | ★ FRIDAYS <sup>™</sup> GLAZED<br>SMASHED BURGER 816 kcal<br>Fridays <sup>™</sup> Smashed Burger with our<br>Fridays <sup>™</sup> Legendary Glaze and crispy bacon     | 19           |
| MEATLESS FRIDAYS <sup>™</sup> SESAME STRIPS V 665 kcal<br>Plant-based chicken tossed in our Fridays <sup>™</sup><br>Legendary Glaze, topped with toasted sesame<br>seeds and chilli flakes | 9.95  | Upgrade your Nachos. Add a topping:<br>NEW PLANT-BASED CHICKEN VG 264 kcal<br>NEW BBQ PULLED PORK 387 kcal                                                                                                                           | +3.50<br>+4.00     | <b>☆ BIG CHEESE DIPPER</b><br><b>SMASHED BURGER</b> 1168 kcal<br>Fridays <sup>™</sup> Smashed Burger with an extra beef<br>patty, mozzarella dippers and crispy bacon | 25           |
| NEW CHEESE DONUTS V 512 kcal<br>Cheesy ring donuts tossed in sweet &<br>smoky seasoning served with chilli jam                                                                             | 8.95  | <b>CALAMARI</b> 409 kcal<br>Lightly spiced salt & pepper crumb,<br>with chilli cream for dipping                                                                                                                                     | 9.95               | FRIDAYS <sup>™</sup> GLAZED<br>CHICKEN BURGER 591 kcal<br>Flame grilled chicken breast coated in our                                                                  | 19           |
| <b>NEW RIBLETS</b> 413 kcal<br>Pork riblets coated in your choice of sauce, topped with<br>toasted sesame seeds, chilli flakes and crispy onions                                           |       | NEW MAPLE GLAZED CORN RIBS V 188 kcal<br>Chargrilled 'ribs' of corn tossed in maple glaze,<br>smoky BBQ seasoning, drizzled with chilli cream                                                                                        | 8.95               | Fridays <sup>™</sup> Legendary Glaze with American-style<br>cheese and crispy bacon                                                                                   |              |
| Your choice of sauce:<br>New BBQ SAUCE 61 kcal<br>FRIDAYS'' LEGENDARY GLAZE 83 kcal                                                                                                        |       | <b>NEW GUAC &amp; CHIPS VG</b> 289 kcal<br>Our own recipe guacamole & Cajun seasoned<br>tortilla chips                                                                                                                               | 6.95               | <b>CHICKEN BURGER</b> 674 / 543 kcal<br>Crispy chicken tenders or flame grilled chicker<br>breast with melted American-style cheese                                   | 18<br>ר      |
| <b>FRIDAYS<sup>™</sup> CORNDOGS</b> 470 kcal<br>Beechwood smoked hotdogs in crispy batter,<br>drizzled with ketchup & mustard with<br>honey mustard dip                                    | 8.95  | ★ MEATLESS FRANK'S <sup>®</sup> REDHOT<br>STRIPS VG  \$22 kcal<br>Plant-based chicken tossed in Frank's <sup>®</sup> RedHot sauce<br>with extra sauce for dipping                                                                    | 9.95<br>e,         | <b>VEGAN BURGER VG</b> 702 kcal<br>Plant-based patty topped with Applewood<br>cheese, lettuce, burger mayo, tomato, red onion<br>and dill pickle                      | 19           |