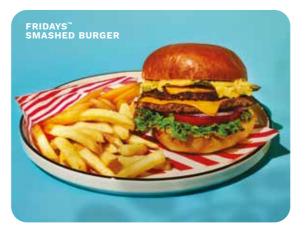

## O TRY OUR DELICIOUS FRIDAYS<sup>™</sup> SMASHED BURGERS!

beef expertly smashed on the grill, locking in the juicy goodness & flavour ved with lettuce, tomato, red onion, dill pickle, Fridays™ burger mayo and choice of house fries 524 kcal or house salad 75 kcal