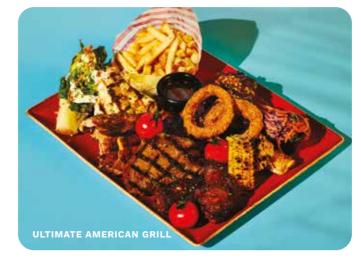

Your choice of sauce: NEW BBQ SAUCE 61 kcal

FRIDAYS<sup>™</sup> LEGENDARY GLAZE 83 kcal PEPPERCORN SAUCE 26 kcal

Make it a Surf & Turf:

GARLIC & CHILLI KING PRAWNS 59 kcal +5.00

NEW ULTIMATE AMERICAN GRILL 1851 kcal Flamed grilled 4oz\*\* sirloin steak, chicken breast, BBQ glazed beef short rib, BBQ wings, half rack of Fridays<sup>™</sup> pork ribs coated in our Fridays<sup>™</sup> Legendary Glaze, house fries, blue cheese lettuce wedges, cherry tomatoes, Cajun spiced onion rings, corn ribs and house slaw