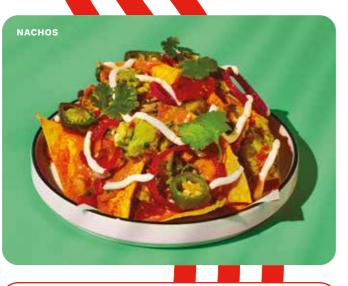

| STARTERS F                                                                                                                                                                                 | OR GE | TTING STUCK INTO                                                                                                                                                                                                                     |                    | NEW BAR<br>BE THE FIRST TO TRY OUR                                                                                                                                    |              |
|--------------------------------------------------------------------------------------------------------------------------------------------------------------------------------------------|-------|--------------------------------------------------------------------------------------------------------------------------------------------------------------------------------------------------------------------------------------|--------------------|-----------------------------------------------------------------------------------------------------------------------------------------------------------------------|--------------|
| <b>NEW GARLIC &amp; CHILLI KING PRAWNS </b> 155 kcal<br>Butterflied king prawns in a garlic & chilli sauce,<br>with chilli cream for dipping                                               |       | <ul> <li>★ FRIDAYS<sup>™</sup> CHEESE &amp; 8.95 /</li> <li>MAPLE BACON LOADED</li> <li>POTATO SKINS 380 / 760 kcal</li> <li>Loaded with melted Colby cheese and maple</li> </ul>                                                    | / Share<br>15.95   | High-quality chuck & brisket beef expertly<br>for a heavenly taste. All served with lette<br>your choice of he                                                        | / sm<br>uce, |
| <b>NEW MOZZARELLA DIPPERS V</b> 412 kcal<br>With marinara sauce 28 kcal or chilli jam 95 kcal                                                                                              | 9.95  | bacon with sour cream on the side for dipping PLANT-BASED OPTION ALSO AVAILABLE                                                                                                                                                      |                    | FRIDAYS <sup>™</sup> SMASHED BURGER 674 kcal<br>Two 100% beef patties with American-style cheese                                                                      | 18<br>9      |
| ★ FRIDAYS <sup>™</sup> SESAME CHICKEN STRIPS 504 kcal<br>Tossed in our Fridays <sup>™</sup> Legendary Glaze,<br>topped with toasted sesame seeds<br>and chilli flakes                      | 9.95  | NEW NACHOS V 6 443 / 886 kcal 8.95 /<br>Corn tortillas topped with Cajun cheese sauce,<br>pickled jalapeños, guacamole, tomato & chilli salsa,<br>pink pickled onions, sour cream and coriander<br>PLANT-BASED OPTION ALSO AVAILABLE | ) / Share<br>12.75 | ★ FRIDAYS <sup>™</sup> GLAZED<br>SMASHED BURGER 816 kcal<br>Fridays <sup>™</sup> Smashed Burger with our<br>Fridays <sup>™</sup> Legendary Glaze and crispy bacon     | 19           |
| MEATLESS FRIDAYS <sup>™</sup> SESAME STRIPS V 665 kcal<br>Plant-based chicken tossed in our Fridays <sup>™</sup><br>Legendary Glaze, topped with toasted sesame<br>seeds and chilli flakes | 9.95  | Upgrade your Nachos. Add a topping:<br>NEW PLANT-BASED CHICKEN VG 264 kcal<br>NEW BBQ PULLED PORK 387 kcal                                                                                                                           | +3.50<br>+4.00     | <b>☆ BIG CHEESE DIPPER</b><br><b>SMASHED BURGER</b> 1168 kcal<br>Fridays <sup>™</sup> Smashed Burger with an extra beef<br>patty, mozzarella dippers and crispy bacon | 25           |
| NEW CHEESE DONUTS V 512 kcal<br>Cheesy ring donuts tossed in sweet &<br>smoky seasoning served with chilli jam                                                                             | 8.95  | <b>CALAMARI</b> 409 kcal<br>Lightly spiced salt & pepper crumb,<br>with chilli cream for dipping                                                                                                                                     | 9.95               | FRIDAYS <sup>™</sup> GLAZED<br>CHICKEN BURGER 591 kcal<br>Flame grilled chicken breast coated in our                                                                  | 19           |
| <b>NEW RIBLETS</b> 413 kcal<br>Pork riblets coated in your choice of sauce, topped with<br>toasted sesame seeds, chilli flakes and crispy onions                                           |       | NEW MAPLE GLAZED CORN RIBS V 188 kcal<br>Chargrilled 'ribs' of corn tossed in maple glaze,<br>smoky BBQ seasoning, drizzled with chilli cream                                                                                        | 8.95               | Fridays <sup>™</sup> Legendary Glaze with American-style<br>cheese and crispy bacon                                                                                   |              |
| Your choice of sauce:<br>New BBQ SAUCE 61 kcal<br>FRIDAYS'' LEGENDARY GLAZE 83 kcal                                                                                                        |       | <b>NEW GUAC &amp; CHIPS VG</b> 289 kcal<br>Our own recipe guacamole & Cajun seasoned<br>tortilla chips                                                                                                                               | 6.95               | <b>CHICKEN BURGER</b> 674 / 543 kcal<br>Crispy chicken tenders or flame grilled chicker<br>breast with melted American-style cheese                                   | 18<br>ר      |
| <b>FRIDAYS<sup>™</sup> CORNDOGS</b> 470 kcal<br>Beechwood smoked hotdogs in crispy batter,<br>drizzled with ketchup & mustard with<br>honey mustard dip                                    | 8.95  | ★ MEATLESS FRANK'S <sup>®</sup> REDHOT<br>STRIPS VG  \$22 kcal<br>Plant-based chicken tossed in Frank's <sup>®</sup> RedHot sauce<br>with extra sauce for dipping                                                                    | 9.95<br>e,         | <b>VEGAN BURGER VG</b> 702 kcal<br>Plant-based patty topped with Applewood<br>cheese, lettuce, burger mayo, tomato, red onion<br>and dill pickle                      | 19           |